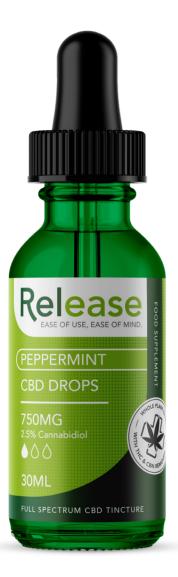

### **CBD DROPS**

Tinctures are the core staple of our product line-up. Administered by dropping under the tongue: Our CBD drops provide an excellent baseline intake of cannabinoids, that can be further supplemented with the other products in our range where necessary.

We've blended the full-spectrum extracts with MCT oil, which possess anti-bacterial and anti-microbial properties, keeping the product as fresh as it was when first opened. We also add a little natural flavouring, to make it as palatable as possible.

Our range of CBD Drops is available in 10ml or 30ml bottles which vary in strength from 250mg to 3000mg, to provide users with choice.