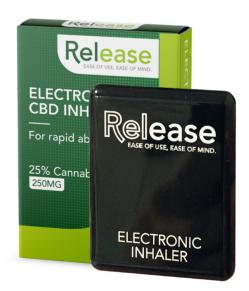

### **ELECTRONIC CBD INHALER**

Many potential users are put off by the idea of 'vaping', and don't want to spend money buying additional equipment when they're not sure whether they will benefit. We've solved all of these problems with our discrete inhalers. Everything a user needs is in the box, and it couldn't be simpler to use.

Simply remove the silicone grommet from the mouthpiece, place in your mouth, and inhale. The CBD is quickly activated into inhalant which a user holds in the lungs for a few seconds before exhaling.

Designed for ease of use, this discrete inhaler contains a proprietary oil blend, featuring a cocktail of over 150 different cannabinoids. Available in a 250mg CBD strength, this inhaler is free from any psychoactive or sedative substances such as THC or CBN. It is 45 times faster acting than tinctures, making it perfect for when you need to act fast.

Box Contents: 1 Inhaler Strength: 250mg