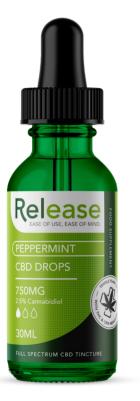

### **CBD DROPS**

Tinctures are the core staple of our product line-up. Administered by dropping under the tongue: Our CBD drops provide an excellent baseline intake of cannabinoids, that can be further supplemented with the other products in our range where necessary.

We've blended the full-spectrum extracts with MCT oil, which possess anti-bacterial and anti-microbial properties, keeping the product as fresh as it was when first opened. We also add a little natural flavouring, to make it as palatable as possible.

Our range of CBD Drops is available in 10ml or 30ml bottles which vary in strength from 250mg to 3000mg, to provide users with choice.