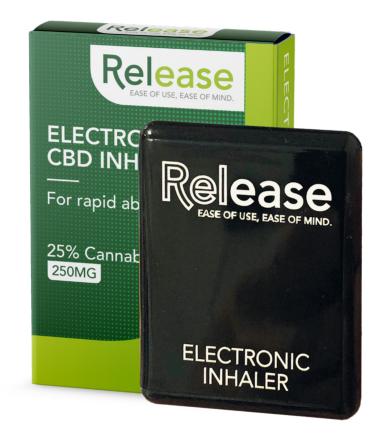

### **ELECTRONIC CBD INHALER**

Many potential users are put off by the idea of 'vaping', and don't want to spend money buying additional equipment when they're not sure whether they will benefit. We've solved all of these problems with our discrete inhalers. Everything a user needs is in the box, and it couldn't be simpler to use.

Simply remove the silicone grommet from the mouthpiece, place in your mouth, and inhale. The CBD is quickly activated into inhalant which a user holds in the lungs for a few seconds before exhaling.

Designed for ease of use, this discrete inhaler contains a proprietary oil blend, featuring a cocktail of over 150 different cannabinoids. Available in a 250mg CBD strength, this inhaler is free from any psychoactive or sedative substances such as THC or CBN. It is 45 times faster acting than tinctures, making it perfect for when you need to act fast.

Box Contents: 1 Inhaler Strength: 250mg