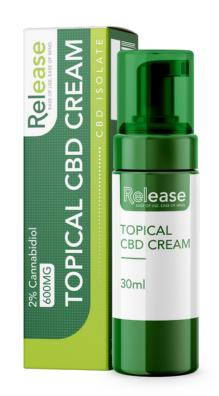

### **TOPICAL CBD CREAM**

Applying CBD to the skin is the best way to deliver a concentrated 'dose' to a localised area. Our proprietary cream formulation goes on beautifully, leaving the skin fully moisturised and is specially designed for a sustained release of CBD.

The topical CBD cream uses CBD isolate to ensure it provides a purified 'dose' of CBD. Each bottle contains a total CBD strength of 600mg and is infused with a light and pleasant peppermint scent.

Volume: 30ml

Strength: 600mg