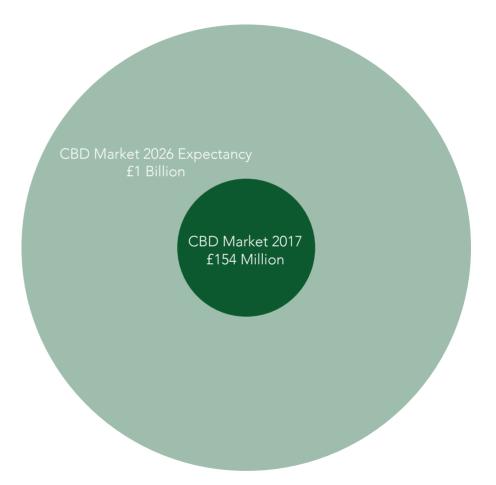

## The CBD market in the UK is expected to be worth approx. £1bn by 2026\*.

There are now two type of users: those taking CBD as a 'lifestyle' choice, and those using for relief from suffering of physiological and psychological conditions. People using as a lifestyle product tend to be more price sensitive, thus more likely to purchase isolate-based products. People using with legitimate need are far more likely to be sensitive to product quality, based objectively on the relief provided by the product. This latter group are the people our products are designed for, and sold to.