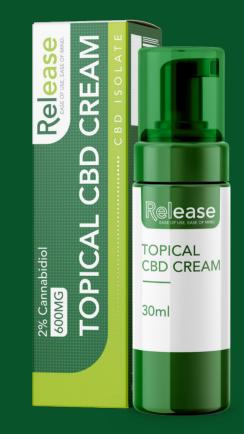

### **TOPICAL CBD CREAM**

Applying CBD to the skin is the best way to deliver a concentrated 'dose' to a localised area. Our proprietary cream formulation goes on beautifully, leaving the skin fully moisturised and is specially designed for a sustained release of CBD.

The topical CBD cream uses CBD isolate to ensure it provides a purified 'dose' of CBD. Each bottle contains a total CBD strength of 600mg and is infused with a light and pleasant peppermint scent.

Volume: 30ml

Strength: 600mg